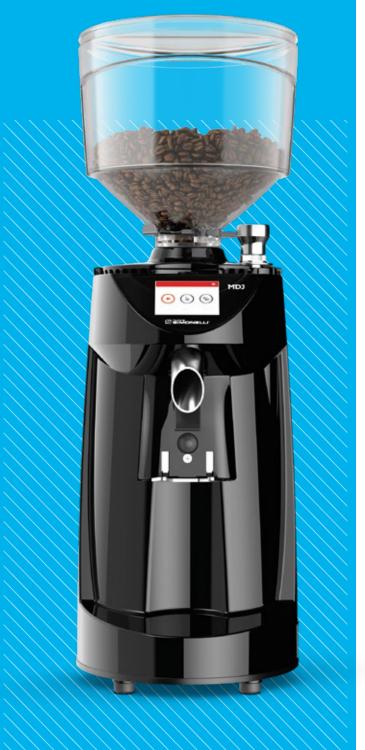

# More performance, less noise.

**MDJ** on demand is the high-quality professional grinder. It is the ideal machine for a highly productive establishment that needs to grind up to 3 kg a day.

Even during peak time, **MDJ** provides a precise grind and speeds up the workflow with the new touchscreen display and the portafilter hook.