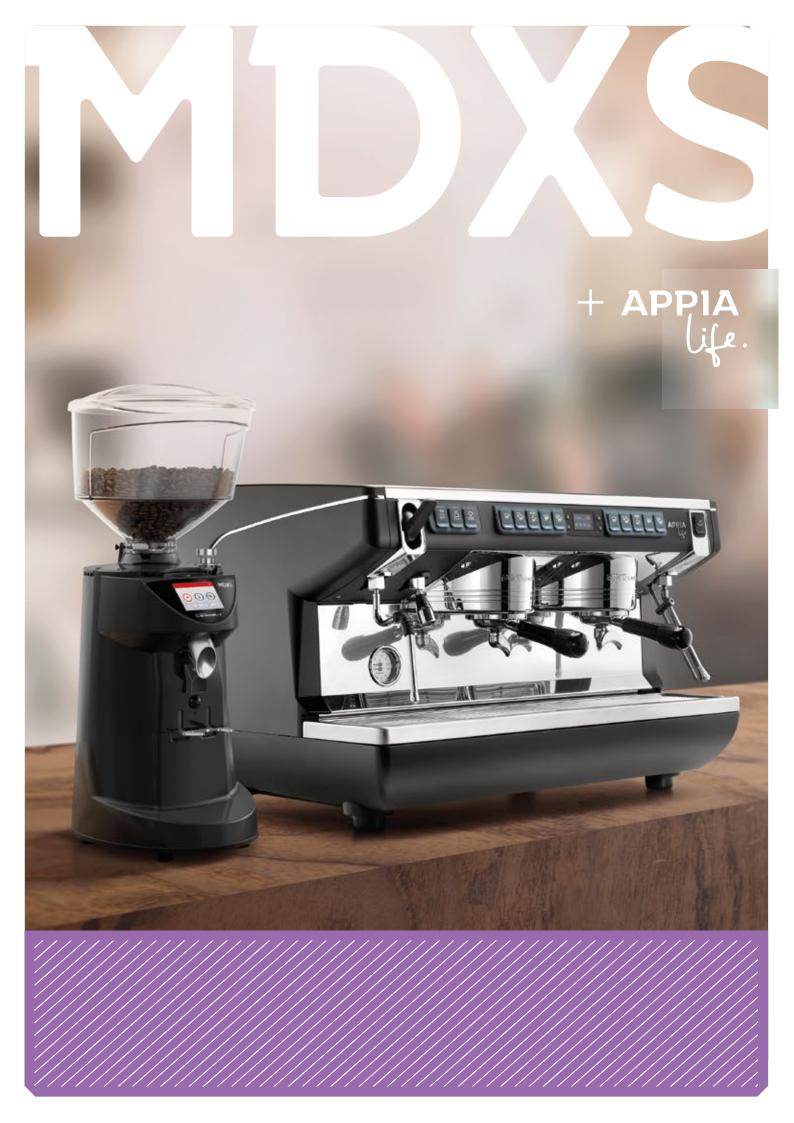

# Precision and ease-of-use with every dose.

Even more advanced, the **MDXS** on-demand has a grinding capacity of 1.5 kg per day. It stands out for its dose consistency, quiet operation and ease of use.

MDXS allows you work in total comfort, speeding up the workflow with the new touchscreen display and the portafilter hook.

With its stainless-steel body, MDXS is a solid and long-lasting grinder. Thanks to the micrometric grinding adjustment, along with the 65mm burrs, the grinder guarantees a precise and consistent dose, whilst also reducing waste.