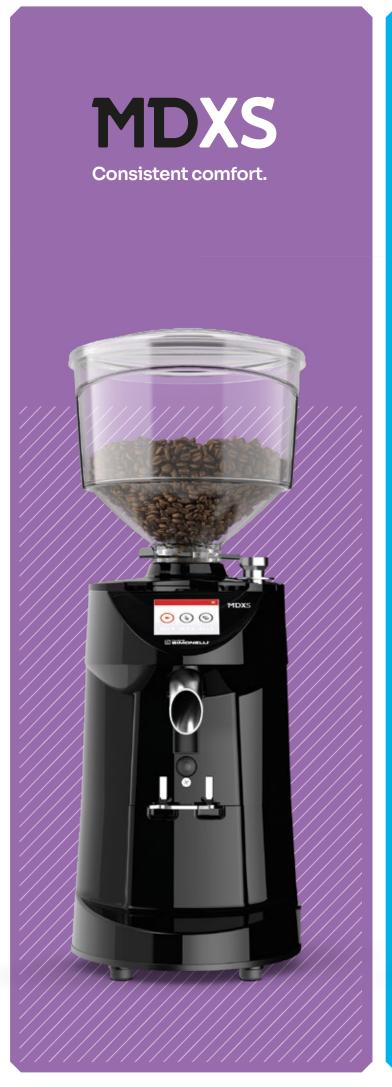

# Precision and ease-of-use with every dose.

Even more advanced, the **MDXS** on-demand has a grinding capacity of 1.5 kg per day. It stands out for its dose consistency, quiet operation and ease of use.

MDXS allows you work in total comfort, speeding up the workflow with the new touchscreen display and the portafilter hook.

With its stainless-steel body, MDXS is a solid and long-lasting grinder. Thanks to the micrometric grinding adjustment, along with the 65mm burrs, the grinder guarantees a precise and consistent dose, whilst also reducing waste.