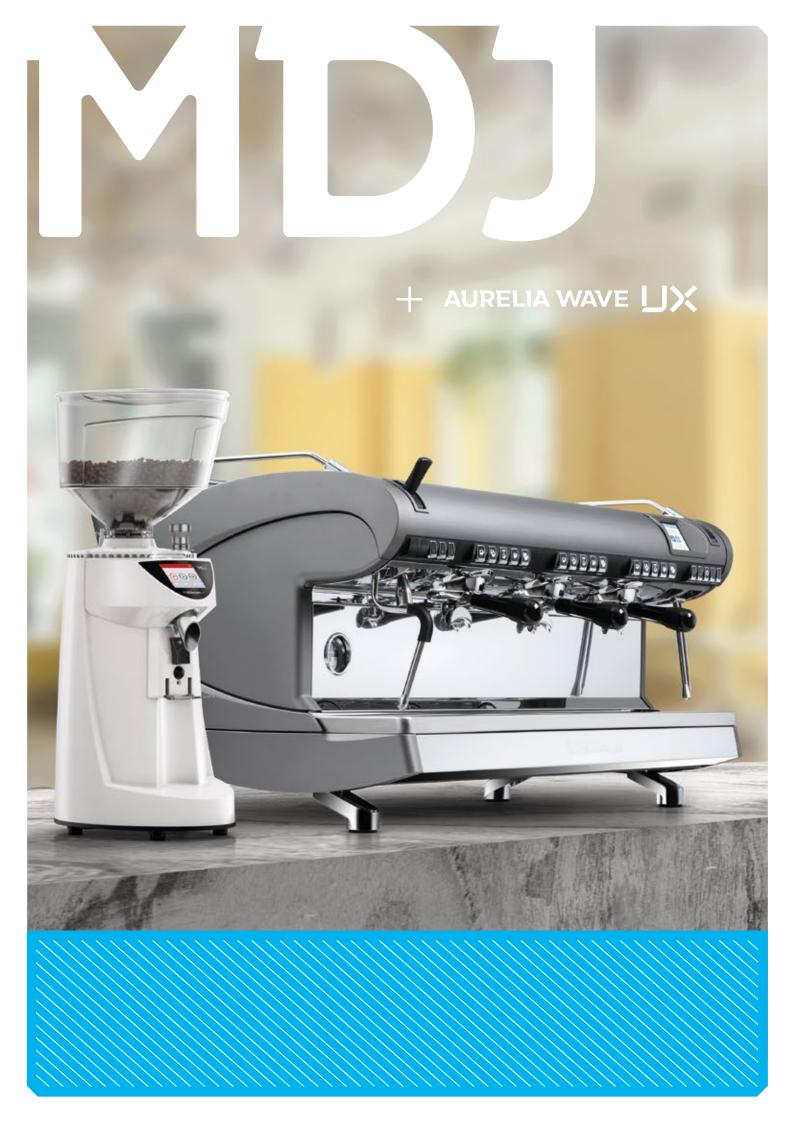

# More performance, less noise.

**MDJ** on demand is the high-quality professional grinder. It is the ideal machine for a highly productive establishment that needs to grind up to 3 kg a day.

Even during peak time, **MDJ** provides a precise grind and speeds up the workflow with the new touchscreen display and the portafilter hook.