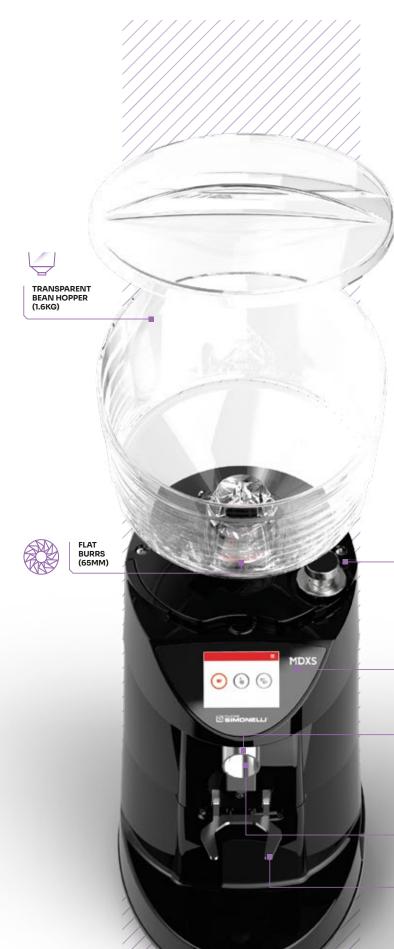

# Precision and ease-of-use with every dose.

Even more advanced, the **MDXS** on-demand has a grinding capacity of 1.5 kg per day. It stands out for its dose consistency, quiet operation and ease of use.

MDXS allows you work in total comfort, speeding up the workflow with the new touchscreen display and the portafilter hook.

With its stainless-steel body, MDXS is a solid and long-lasting grinder. Thanks to the micrometric grinding adjustment, along with the 65mm burrs, the grinder guarantees a precise and consistent dose, whilst also reducing waste.

## MICROMETRIC GRIND ADJUSTMEONT

MDXS enables you to regulate the coffee grain size for perfectly consistent doses.

#### TOUCHSCREEN DISPLAY 2.8"

MDXS comes with a new touchscreen display which is easy to use and to program. **NEW FUNCTIONS**: stop&go, barista, continuous, counters.

#### **NEW NOZZLE**

Made in stainless steel, the new nozzle is easy to remove and to clean for a better user experience.

#### **NEW CLUMP CRUSHER**

This system eliminates the electrical static effect of the ground coffee, maintaining the continuous flow of coffee and reducing residue. The new clump crusher grants even more dose consistency than the previous MDXS version.

#### **PORTAFILTER HOOK**

The portafilter hook maximises efficiency and simplicity and optimises the barista's workflow.