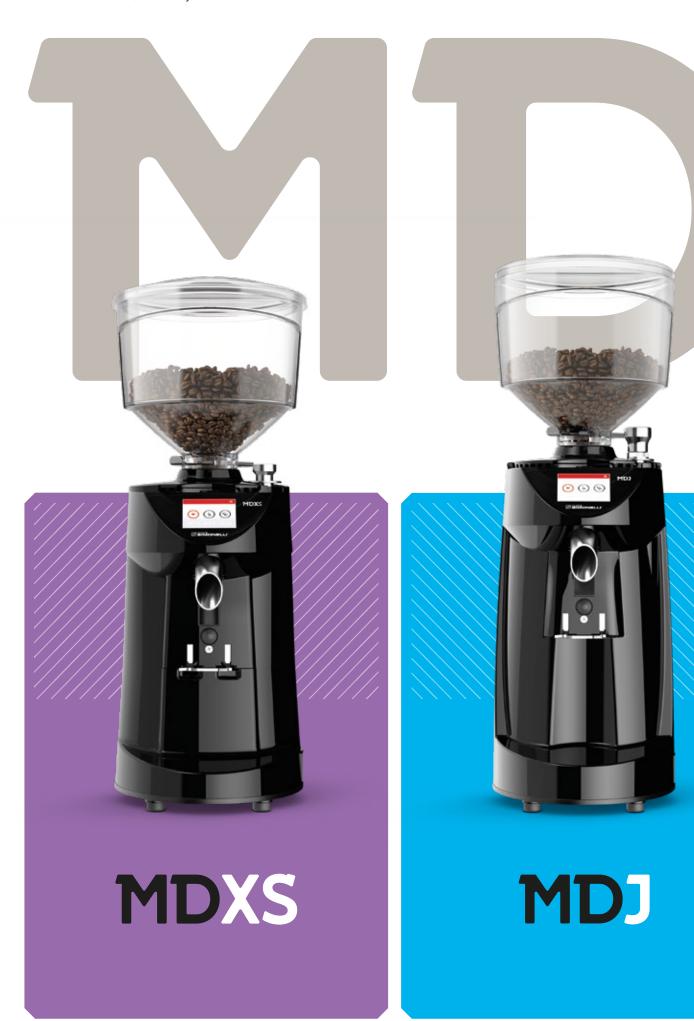

The MDJ and MDXS professional on-demand grinders bring together all the Nuova Simonelli technological and ergonomic know-how for those coffee shops, chains and restaurants that require a consistent high-quality grind along with simplicity of use and maintenance.

# MD

More performance, less noise.

# Precision and ease-of-use with every dose.

Even more advanced, the **MDXS** on-demand has a grinding capacity of 1.5 kg per day. It stands out for its dose consistency, quiet operation and ease of use.

# More performance, less noise.

**MDJ** on demand is the high-quality professional grinder. It is the ideal machine for a highly productive establishment that needs to grind up to 3 kg a day.

Even during peak time, **MDJ** provides a precise grind and speeds up the workflow with the new touchscreen display and the portafilter hook.